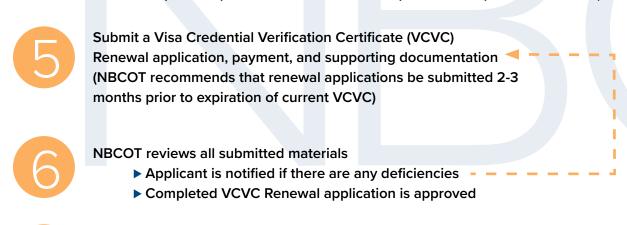

#### NBCOT VCVC RENEWAL APPLICATION PROCESS

(Certificant holders who wish to continue working in the U.S. but have not obtained permanent status or U.S. citizenship are required to renew their VCVC prior to its expiration deadline.)

VCVC Renewal Certificate is issued (valid for five (5) years from the previous VCVC expiration date)

#### **VCVC Renewal**

The VCVC certificate is valid for five (5) years from the issuance date. Unless the VCVC certificant has obtained a permanent visa or has become a U.S. citizen, the VCVC certificate must be renewed every five (5) years in order for the certificant to continue practicing in the U.S. Certificate holders with a valid employment authorization document issued by the United States Citizenship and Immigration Services must check with their state licensing boards on whether or not to renew their certificate. Certificants will need to provide updated employment information as well as licensure status in order to complete the VCVC renewal process. NBCOT recommends that certificants submit their renewal applications two to three (2-3) months prior to the certificate VCVC Valid Through date. For more information regarding the VCVC renewal process, please refer to the VCVC Renewal Handbook, available online here.