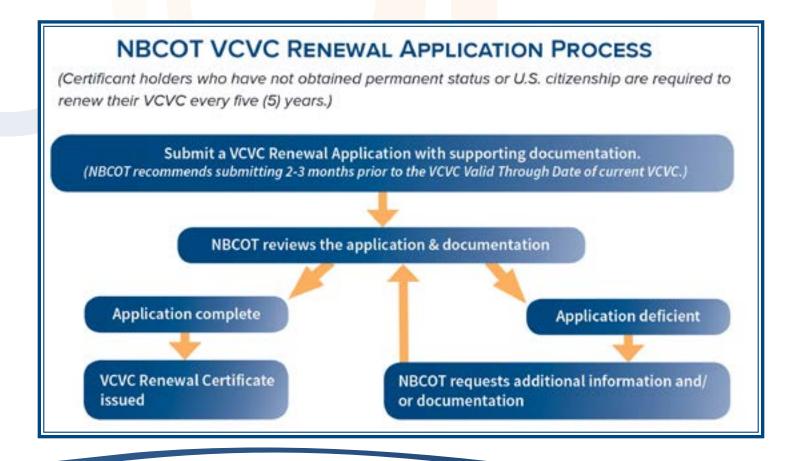

#### NBCOT VCVC RENEWAL APPLICATION PROCESS

(Certificant holders who wish to continue working in the U.S. but have not obtained permanent status or U.S. citizenship are required to renew their VCVC prior to its expiration deadline.)

VCVC Renewal Certificate is issued (valid for five (5) years from the previous VCVC expiration date)

#### **VCVC Renewal**

The VCVC certificate is valid for five (5) years from the issuance date. Unless the VCVC certificant has obtained a permanent visa or has become a U.S. citizen, the VCVC certificate must be renewed every five (5) years in order for the certificant to continue practicing in the U.S. Certificate holders with a valid employment authorization document issued by the United States Citizenship and Immigration Services must check with their state licensing boards on whether or not to renew their certificate. Certificants will need to provide updated employment information as well as licensure status in order to complete the VCVC renewal process. NBCOT recommends that certificants submit their renewal applications two to three (2-3) months prior to the certificate VCVC Valid Through date. For more information regarding the VCVC renewal process, please refer to the VCVC Renewal Handbook, available online here.