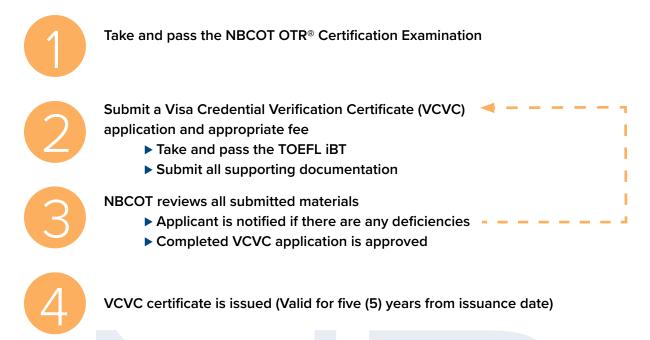

# NBCOT VCVC APPLICATION PROCESS Pass the NBCOT Certification Exam for OCCUPATIONAL THERAPIST REGISTERED (OTR\*) Submit a Visa Credential Verification Certificate (VCVC) Application with supporting documentation NBCOT reviews the application & documentation Application complete NBCOT requests additional information and/ or documentation

#### NBCOT VCVC APPLICATION PROCESS

#### **Notification of the Decision**

When it has been determined that all requirements and criteria have been met, the VCVC application will be approved. Within ten (10) business days after the application's approval, NBCOT will mail the VCVC certificate to the applicant using the preferred mailing address provided. The certificate is valid for five (5) years from the issuance date.